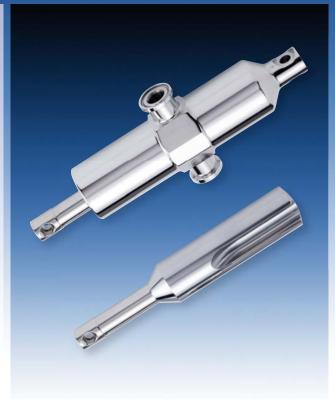

The dosing system can be equipped with 1 or 2 volumetric valveless cylinders, made of stainless steel AISI-316L or ceramics, to guarantee maximum conditions of asepsis.

All dosing parameters can be saved in the Pro-Face PLC and loaded from the HMI. Up to 200 different recipes can be easily created and edited.

Max. weight:

32 kg

40 kg

Materials: AISI-304 stainless steel, anodised aluminum, POM and parts in contact with product in AISI-316L stainless steel

Valveless rotary pistons in stainless steel AISI-316L or ceramics.