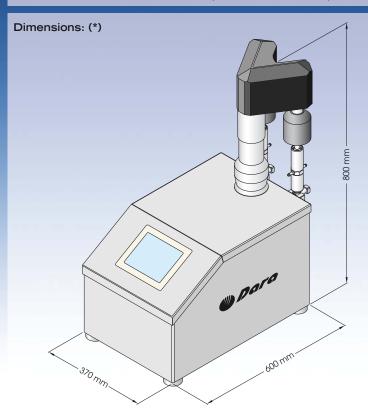

Max. weight:

32 kg

40 kg

Materials: AISI-304 stainless steel, anodised aluminum, POM and parts in contact with product in AISI-316L stainless steel

Valveless rotary pistons in stainless steel AISI-316L or ceramics.