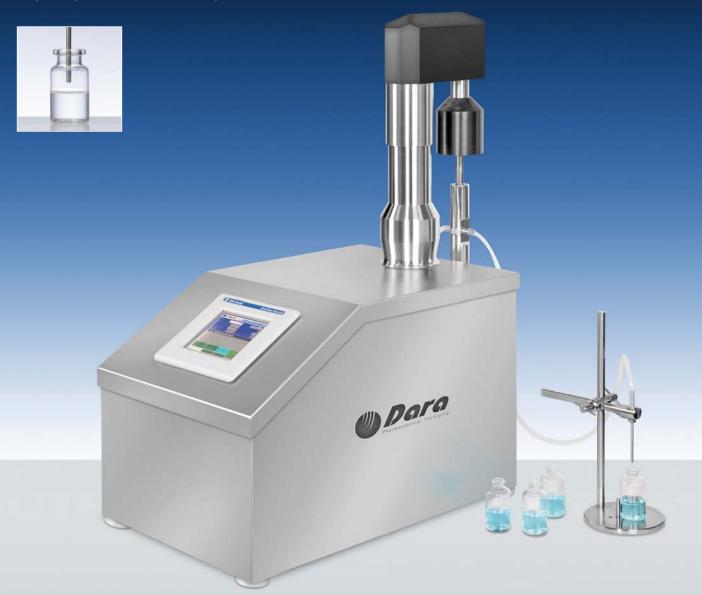

The equipment we present is a tabletop filling machine with valveless rotary piston pumps for automatic processing of bottles, vials, and syringes, for liquid and semisolid products, in sterile areas or cleanrooms.

The dosing system can be equipped with 1 or 2 volumetric valveless cylinders, made of stainless steel AISI-316L or ceramics, to guarantee maximum conditions of asepsis.

All dosing parameters can be saved in the Pro-Face PLC and loaded from the HMI. Up to 200 different recipes can be easily created and edited.

The design has been made for use in sterile areas,

in compliance with cGMP and US FDA regulations, and in special accordance with the requirements of the pharmaceutical industry.

**SX-50 Volumetric** is propelled by **powerful** servomotors. It has been built with the best standard parts in the market. Therefore, elements like servomotors, gear, touchscreen or control PLC can be easily replaced within any geographic area, which enables easy and quick maintenance.

This equipment is suitable for clinical trials or medium production batches. It is designed to work independently or to be integrated in an industrial filling machine.

SX-50 Volumetric

**SX-50/S Volumetric**1 rotary piston