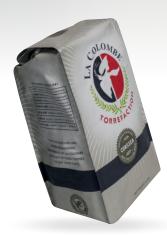

## Brickpack **TSH**

Compact is the way of the future.

Brickpack is a unique bag style that offers superior, compact case-packing ability. Want to save money on shipping and get more product on the store shelf?

Then the TSH brickpack unit is for you.

70 bpm

max.  $150 \times 90 \times 220 \,\text{mm}$   $(5.90" \times 3.54" \times 8.66")$  min.  $70 \times 40 \times 110 \,\text{mm}$   $(2.75" \times 1.57" \times 4.33")$ 