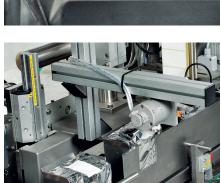

## **Brickpack TSH** In Detail

We offer fully integrated linear and carousel Tin Tie/Tape Down TSH units to create unique, eye catching bag styles. TSH units can come with plow down tape down, tin tie, or glue reseal systems. Compact and modular in design with stainless steel construction and servo drives, these units are truly unmatched in the industry. Provide a modern package look and cut down on shelf space and shipping cost by utilizing a Viking Masek Tin Tie/Tape Down TSH system.

- Intermittent motion
- Rugged stainless steel construction
- Servo drive
- Siemens or Allen Bradley controls
- Color touch panel
- Easy format change-over
- Safety guarding
- Off-the-shelf components
- **Excellent accessibility**
- Ergonomic design