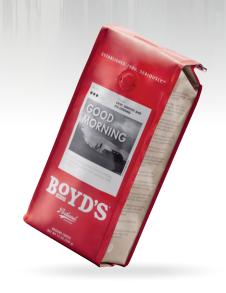

## Brickpack **TSH**

Compact is the way of the future.

Brickpack is a unique bag style that offers superior, compact case-packing ability. Want to save money on shipping and get more product on the store shelf?

Then the TSH brickpack unit is for you.

70 bpm

max.  $150 \times 90 \times 220 \,\text{mm}$   $(5.90" \times 3.54" \times 8.66")$  min.  $70 \times 40 \times 110 \,\text{mm}$   $(2.75" \times 1.57" \times 4.33")$ 