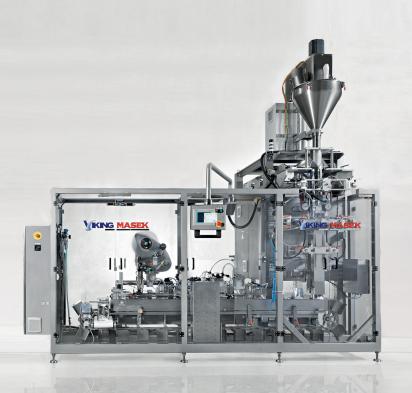

## **Brickpack TSH** In Detail

We offer fully integrated linear and carousel Tin Tie/Tape Down TSH units to create unique, eye catching bag styles. TSH units can come with plow down tape down, tin tie, or glue reseal systems. Compact and modular in design with stainless steel construction and servo drives, these units are truly unmatched in the industry. Provide a modern package look and cut down on shelf space and shipping cost by utilizing a Viking Masek Tin Tie/Tape Down TSH system.

- Intermittent motion
- Rugged stainless steel construction
- Servo drive
- Siemens or Allen Bradley controls
- Color touch panel
- Easy format change-over
- Safety guarding
- Off-the-shelf components
- **Excellent accessibility**
- Ergonomic design