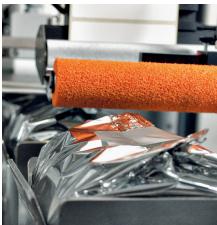

## Brickpack **TSH**

Compact is the way of the future.

Brickpack is a unique bag style that offers superior, compact case-packing ability. Want to save money on shipping and get more product on the store shelf?

## **Brickpack TSH** In Detail

We offer fully integrated linear and carousel Tin Tie/Tape Down TSH units to create unique, eye catching bag styles. TSH units can come with plow down tape down, tin tie, or glue reseal systems. Compact and modular in design with stainless steel construction and servo drives, these units are truly unmatched in the industry. Provide a modern package look and cut down on shelf space and shipping cost by utilizing a Viking Masek Tin Tie/Tape Down TSH system.