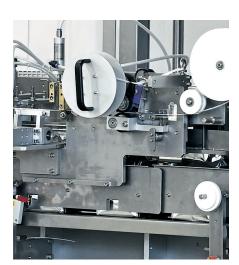

## **Brickpack TSH** In Detail

We offer fully integrated linear and carousel Tin Tie/Tape Down TSH units to create unique, eye catching bag styles. TSH units can come with plow down tape down, tin tie, or glue reseal systems. Compact and modular in design with stainless steel construction and servo drives, these units are truly unmatched in the industry. Provide a modern package look and cut down on shelf space and shipping cost by utilizing a Viking Masek Tin Tie/Tape Down TSH system.

- Intermittent motion
- Rugged stainless steel construction
- Servo drive
- Siemens or Allen Bradley controls
- Color touch panel
- Easy format change-over
- Safety guarding
- Off-the-shelf components
- **Excellent accessibility**
- Ergonomic design