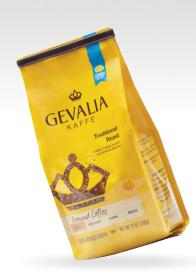

## Brickpack **TSH**

Compact is the way of the future.

Brickpack is a unique bag style that offers superior, compact case-packing ability. Want to save money on shipping and get more product on the store shelf?

Then the TSH brickpack unit is for you.

70 bpm

max.  $150 \times 90 \times 220 \,\text{mm}$   $(5.90" \times 3.54" \times 8.66")$  min.  $70 \times 40 \times 110 \,\text{mm}$   $(2.75" \times 1.57" \times 4.33")$ 