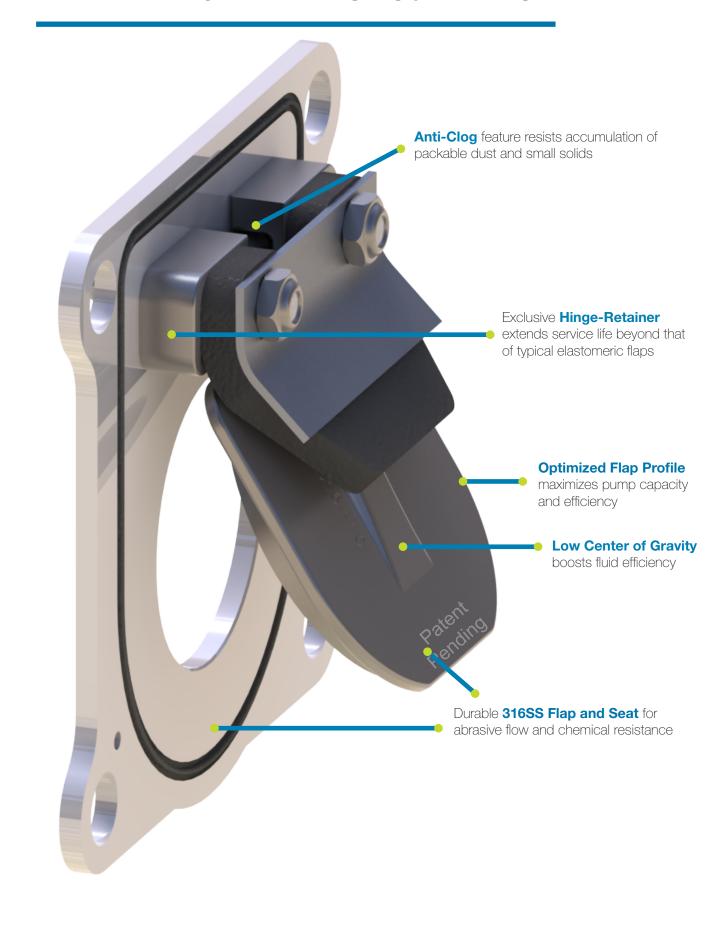

inum, Cast Iron, Stainless Steel, and Polypropyene

Thick, Robust Wetted Chambers for enhanced abrasion resistance

Top Suction / Bottom Discharge for easy passage of settling solids

All Bolted Construction for long term, leak free performance

ESADS+ Air Distribution System for enhanced reliability and speedy serviceability

**Best-In-Class Efficiency** – lowest air consumption in its class



Non – Metallic (Polypropylene)



# **Additional Features Non-Metallic**

Only 58 lbs (27 KG) for easy mobility and worker safety

Clean-Out Caps for fast, simple maintenance or inspection without pump disassembly

**Ergonomic Handles** that can be positioned either horizontally or vertically

Fluid Connection Options – either FNPT or ANSI/DIN flange

### PATENT PENDING FLAP – FEATURES & BENEFITS



## SPECIFICATIONS NON-METALLIC



#### FLOW RATE

Adjustable to 0-170 gpm (0-644 lpm)

#### PORT SIZE

Inlet and Outlet 2" NPT or BSPT

MAXIMUM OPERATING PRESSURE 100 psi (7 bar)

DISPLACEMENT/STROKE .50 Gallon / 1.9 liter

MAX. PARTICLE SIZE

Diameter 1.8" (45mm)

#### SHIPPING WEIGHT

Pump: 58 lbs. (27kg) Shipping: 70 lbs. (31.7kg)

### SPECIFICATIONS METALLIC



### FLOW RATE

Adjustable to 0-208 gpm (0-787 lpm)

#### PORT SIZE

Inlet and Outlet 2" NPT or BSPT

MAXIMUM OPERATING PRESSURE 125 psi (8.6 bar)

DISPLACEMENT/STROKE .50 Gallon / 1.9 liter

MAX. PARTICLE SIZE Diameter 1.8" (45mm)

#### SHIPPING WEIGHT

Aluminum 88 lbs. (39.9kg) Cast Iron 130 lbs. (59kg) Stainless Steel 140 lbs. (63.5kg)

### **COMMON BEAST APPLICATIONS**



### **Mine Dewatering**

- Coal slurry transfer
- Mi