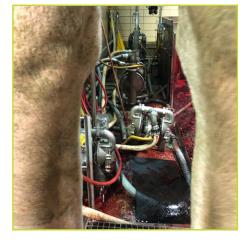

# **Meat & Poultry Processing**

- Animal blood transfer
- Eviscerated animal parts transfer
- Wastewater sludge