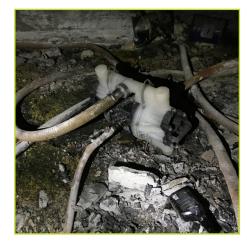

# **Chemical Sumps**

- Debris (leaves & needles, dirt, trash, ear plugs, etc....)
- Stray chemicals
- Variable fluid depths

Warren Rupp, Inc. A Unit of IDEX Corporation 800 North Main Street Mansfield, OH 44902 USA