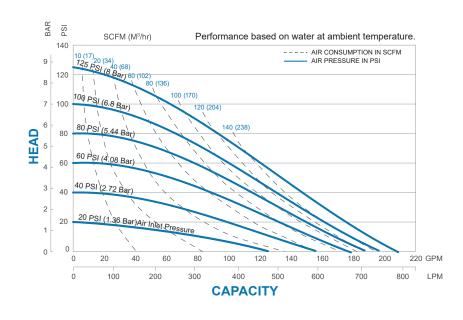

### SPECIFICATIONS METALLIC

### FLOW RATE

Adjustable to 0-208 gpm (0-787 lpm)

#### PORT SIZE

Inlet and Outlet 2" NPT or BSPT

MAXIMUM OPERATING PRESSURE 125 psi (8.6 bar)

DISPLACEMENT/STROKE .50 Gallon / 1.9 liter

MAX. PARTICLE SIZE Diameter 1.8" (45mm)

#### SHIPPING WEIGHT

Aluminum 88 lbs. (39.9kg) Cast Iron 130 lbs. (59kg) Stainless Steel 140 lbs. (63.5kg)