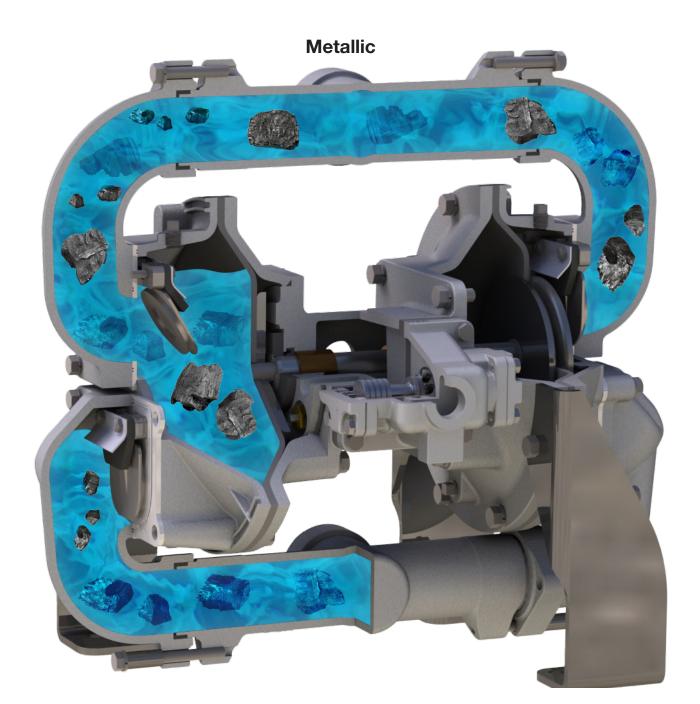

### SPECIFICATIONS METALLIC

### FLOW RATE

Adjustable to 0-208 gpm (0-787 lpm)

#### PORT SIZE

Inlet and Outlet 2" NPT or BSPT

MAXIMUM OPERATING PRESSURE 125 psi (8.6 bar)

DISPLACEMENT/STROKE .50 Gallon / 1.9 liter

MAX. PARTICLE SIZE Diameter 1.8" (45mm)

#### SHIPPING WEIGHT

Aluminum 88 lbs. (39.9kg) Cast Iron 130 lbs. (59kg) Stainless Steel 140 lbs. (63.5kg)