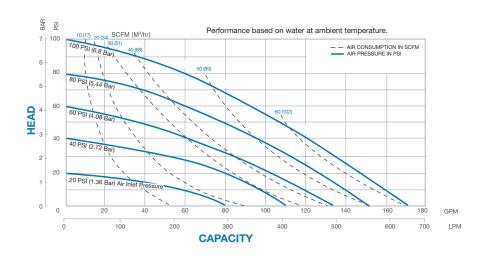

## SPECIFICATIONS NON-METALLIC

#### FLOW RATE

Adjustable to 0-170 gpm (0-644 lpm)

#### PORT SIZE

Inlet and Outlet 2" NPT or BSPT

MAXIMUM OPERATING PRESSURE 100 psi (7 bar)

DISPLACEMENT/STROKE .50 Gallon / 1.9 liter

MAX. PARTICLE SIZE

Diameter 1.8" (45mm)

#### SHIPPING WEIGHT

Pump: 58 lbs. (27kg) Shipping: 70 lbs. (31.7kg)