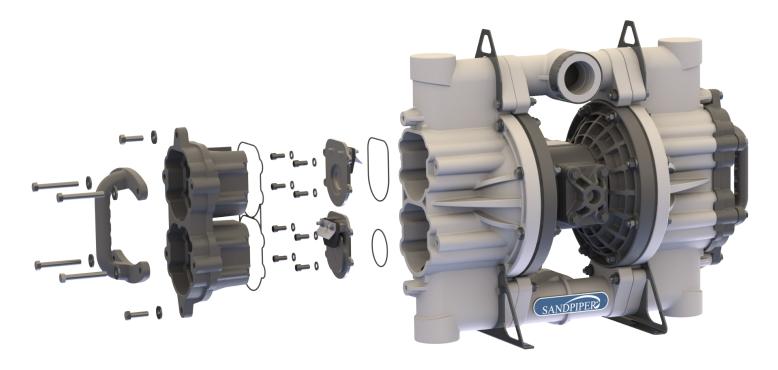

Top Suction / Bottom Discharge for easy passage of settling solids

All Bolted Construction for long term, leak free performance

ESADS+ Air Distribution System for enhanced reliability and speedy serviceability

### PATENT PENDING FLAP – FEATURES & BENEFITS